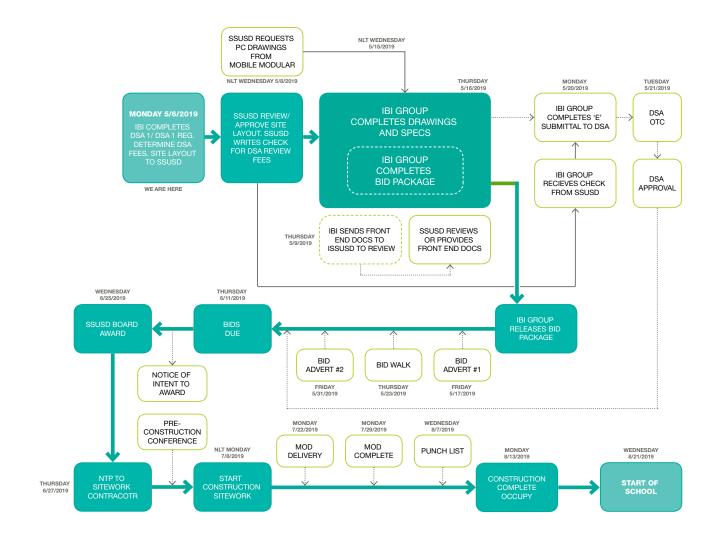

-----------------|--|--|
| PROJECT NAME                       | PROJECT TYPE     | ORIGINAL<br>BUDGET | BID          | FINAL<br>CONSTRUCTION<br>COST |  |  |
| West Valley College Campus Center  | Modernization    | \$10,300,000       | \$9,500,000  | \$9,900,000                   |  |  |
| Chabot College Music Skills Center | Modernization    | \$9,000,000        | \$8,700,000  | \$9,400,000                   |  |  |
| Taylor Middle School Modernization | Modernization    | \$12,800,000       | \$12,800,000 | \$12,600,000                  |  |  |
| Trace Elementary School            | New Construction | \$8,200,000        | \$8,200,000  | \$8,000,000                   |  |  |



Based on our understanding of your project description we have developed this project flow chart and schedule.



# 11. BUSINESS ADMINISTRATION

## 11.1 Approval of Professional Services Agreement with Leadership Associates, LLC

<u>BACKGROUND INFORMATION</u>: The district believes that professional learning and support are foundational for district, employee, and student success. With the transition to the Local Control Funding Formula (LCFF) in 2014, districts experienced the biggest shift in district funding since the 1970's. Along with the new accountability system, the Local Control Accountability Plan (LCAP) and, now, with the rollout of the Data Dashboard, district leadership is tasked with seismic shifts in the way that teachers teach and assess. The district implemented late-start-Wednesdays (LSW) in the fall of 2016 in order to systematize teacher collaboration and to deepen the culture an